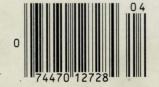

## Flight Simulator II

With 48 A Thousers

Put yourself in the pilot's seat of a Piper 181 Cherokee Archer for an awe-inspiring flight over realistic scenery from New York to Los Angeles. High speed color-filled 3D graphics will give you a beautiful panoramic view as you practice takeoffs, landings, and aerobatics. Complete documentation will get you airborne quickly even if you've never flown before. When you think you're ready, you can play the World War I Ace aerial battle game. Flight Simulator II features include animated color 3D graphics day, dusk, and night flying modes over 80 airports in four scenery areas: New York, Chicago, Los Angeles, Seattle, with additional scenery areas available user-variable weather, from clear blue skies to grey cloudy conditions complete flight instrumentation VOR, ILS, ADF, and DME radio equipped navigation facilities and course plotting World War I Ace aerial battle game complete information manual and flight handbook.